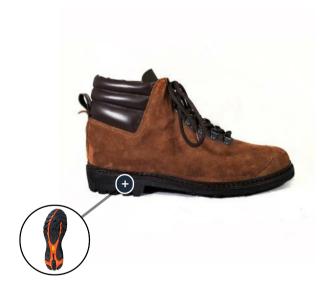

## 1953 - 1208 VIBRAM

PRODUCT DESCRIPTION:

Suede leather upper and Ideal Vibram outsole. autumn/winter collection ON REQUEST

Outsole 1449 CURCUMA: Fondo Vibram® light e microporosa bicolore, adatta per tutti i terreni, ottima adattabilità sui sentieri accidentati, super leggera e flessibile.

Processing IDEAL: The leather upper is prepared with the outer edges glued and pressed

onto a special midsole and then stitched using a machine called "rapid". Thread is passed through a boiler with molten pitch, to ensure totally waterproof wire