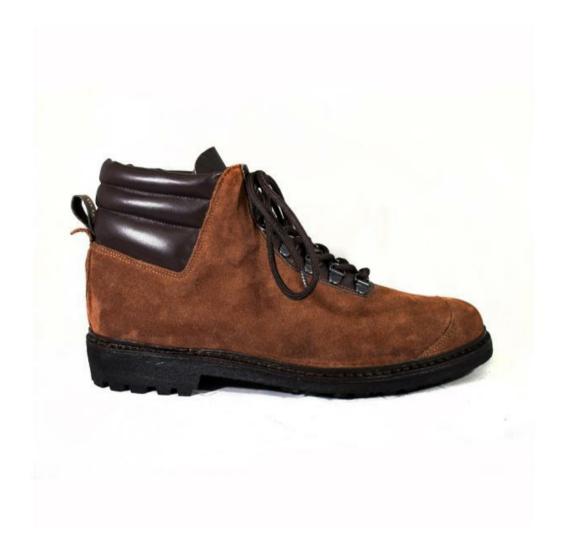

## 1953 - 1208 VIBRAM

PRODUCT DESCRIPTION:

Suede leather upper and Ideal Vibram outsole. autumn/winter collection ON REQUEST

Outsole 1449 CURCUMA: Fondo Vibram® light e microporosa bicolore, adatta per tutti i terreni, ottima adattabilità sui sentieri accidentati, super leggera e flessibile.

Processing IDEAL: The leather upper is prepared with the outer edges glued and pressed

onto a special midsole and then stitched using a machine called "rapid". Thread is passed through a boiler with molten pitch, to ensure totally waterproof wire